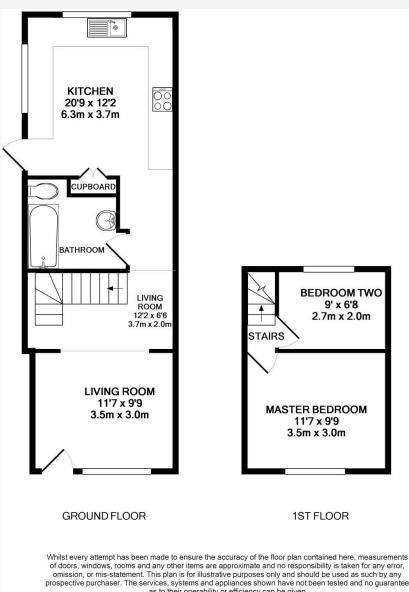

LIVING ROOM: FITTED KITCHEN: BATHROOM: TWO BEDROOMS: WEST FACING REAR GARDEN: ALLOCATED PARKING SPACE

\*NO ONWARD CHAIN\*

**EPC RATING: D** 

as to their operability or efficiency can be given Made with Metropix ©2016