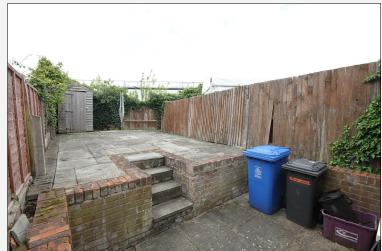

## 13 Gringer Hill Maidenhead, Berkshire SL6 7LY

Price £310,000 Freehold

"A delightful turn of the century cottage in a convenient location"

A charming period cottage located less than a mile from the town and station. The property, which is being sold with no onward chain, benefits from a west facing rear garden and off street parking.

LIVING ROOM: FITTED KITCHEN: BATHROOM: TWO BEDROOMS: WEST FACING REAR GARDEN: ALLOCATED PARKING SPACE

\*NO ONWARD CHAIN\*

**EPC RATING: D** 

as to their operability or efficiency can be given Made with Metropix ©2016