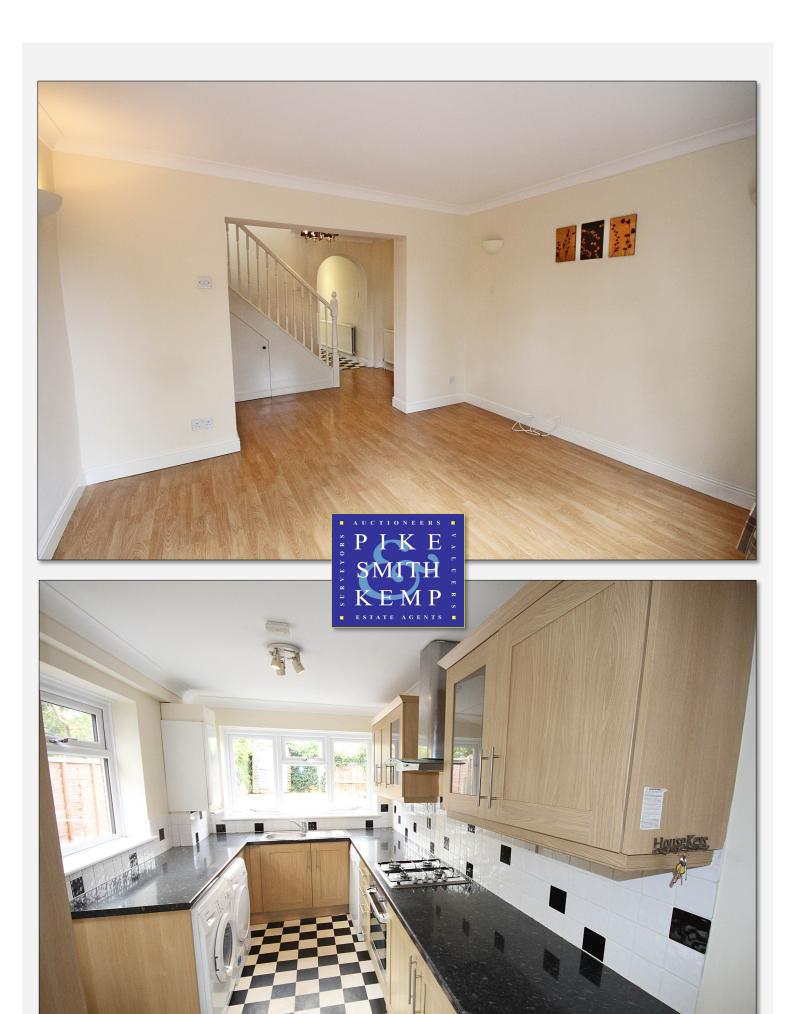

## 13 Gringer Hill Maidenhead, Berkshire SL6 7LY

Price £310,000 Freehold

"A delightful turn of the century cottage in a convenient location"

A charming period cottage located less than a mile from the town and station. The property, which is being sold with no onward chain, benefits from a west facing rear garden and off street parking.

LIVING ROOM: FITTED KITCHEN: BATHROOM: TWO BEDROOMS: WEST FACING REAR GARDEN: ALLOCATED PARKING SPACE

\*NO ONWARD CHAIN\*

**EPC RATING: D** 

as to their operability or efficiency can be given Made with Metropix ©2016