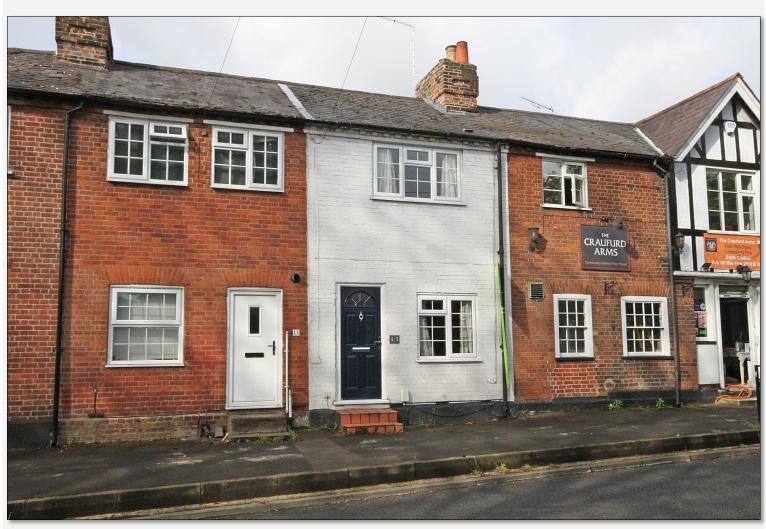

## 13 Gringer Hill Maidenhead, Berkshire SL6 7LY

Price £310,000 Freehold

"A delightful turn of the century cottage in a convenient location"

A charming period cottage located less than a mile from the town and station. The property, which is being sold with no onward chain, benefits from a west facing rear garden and off street parking.

**DIRECTIONS:** From Maidenhead town centre proceed north along the Marlow Road (A308) for just over half a mile and the property is on the left next to The Craufurd Arms public house.

PIKE SMITH & KEMP 22 QUEEN STREET, MAIDENHEAD, BERKSHIRE SL6 1HZ MAIDENHEAD@PIKESMITHKEMP.CO.UK